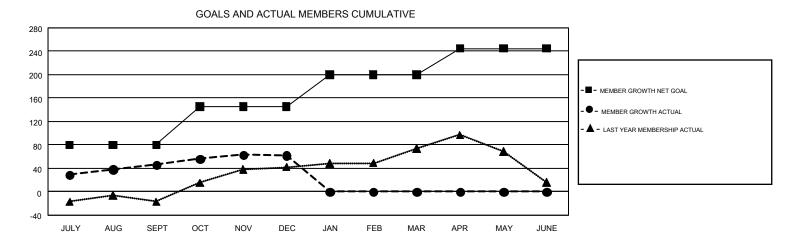

REPORT DOES NOT INCLUDE CLUBS IN UNDISTRICTED AREAS.

| Clubs                 |               |           |               | Members               |                           |                         |                                              |  |
|-----------------------|---------------|-----------|---------------|-----------------------|---------------------------|-------------------------|----------------------------------------------|--|
| RESULTS FOR 2018-2019 |               |           |               | RESULTS FOR 2018-2019 |                           |                         |                                              |  |
| QUARTER               | NEW CLUB GOAL | NEW CLUBS | DROPPED CLUBS | QUARTER               | MEMBER GROWTH NET<br>GOAL | MEMBER GROWTH<br>ACTUAL | DROPPED MEMBERS ACTUAL (including transfers) |  |
| JULY/AUG/SEPT         | 2             | 1         | 0             | JULY/AUG/SEPT         | 80                        | 143                     | 86                                           |  |
| OCT/NOV/DEC           | 1             | 0         | 0             | OCT/NOV/DEC           | 65                        | 58                      | 41                                           |  |
| JAN/FEB/MAR           | 1             | 0         | 0             | JAN/FEB/MAR           | 55                        | 0                       | 0                                            |  |
| APR/MAY/JUNE          | 1             | 0         | 0             | APR/MAY/JUNE          | 45                        | 0                       | 0                                            |  |