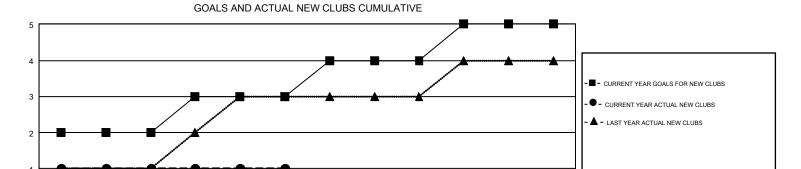

REPORT DOES NOT INCLUDE CLUBS IN UNDISTRICTED AREAS.

| Clubs                 |               |           |               | Members               |                           |                         |                                              |  |
|-----------------------|---------------|-----------|---------------|-----------------------|---------------------------|-------------------------|----------------------------------------------|--|
| RESULTS FOR 2018-2019 |               |           |               | RESULTS FOR 2018-2019 |                           |                         |                                              |  |
| QUARTER               | NEW CLUB GOAL | NEW CLUBS | DROPPED CLUBS | QUARTER               | MEMBER GROWTH NET<br>GOAL | MEMBER GROWTH<br>ACTUAL | DROPPED MEMBERS ACTUAL (including transfers) |  |
| JULY/AUG/SEPT         | 2             | 1         | 0             | JULY/AUG/SEPT         | 80                        | 143                     | 86                                           |  |
| OCT/NOV/DEC           | 1             | 0         | 0             | OCT/NOV/DEC           | 65                        | 58                      | 41                                           |  |
| JAN/FEB/MAR           | 1             | 0         | 0             | JAN/FEB/MAR           | 55                        | 0                       | 0                                            |  |
| APR/MAY/JUNE          | 1             | 0         | 0             | APR/MAY/JUNE          | 45                        | 0                       | 0                                            |  |